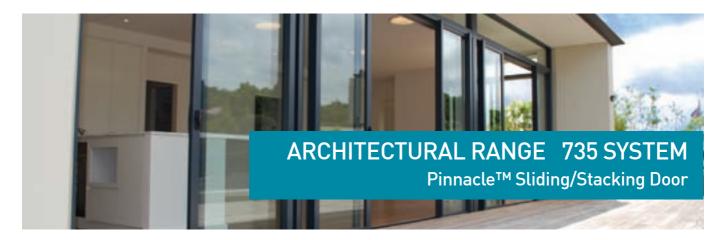

## **Overview**

The Pinnacle™ Sliding/Stacking Door – 735 System is ideal for architectural housing, high rise apartments and commercial applications of any construction. Close attention has been given to strengthening the frame and sash components enabling larger than average sashes to be constructed. This very high performance door allows designers to maximise floor to ceiling heights up to 3m to create modern living areas without the need to add extra highlights. The door panels can be either single or double glazed. Panel configurations utilising 2 tracks (100mm frame), 3 tracks (150mm frame), and 4 tracks (200mm frame) are possible.