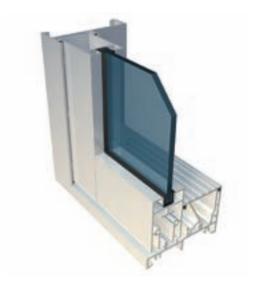

## **Overview**

The Pinnacle™ Sliding/Stacking Door – 735 System is ideal for architectural housing, high rise apartments and commercial applications of any construction. Close attention has been given to strengthening the frame and sash components enabling larger than average sashes to be constructed. This very high performance door allows designers to maximise floor to ceiling heights up to 3m to create modern living areas without the need to add extra highlights. The door panels can be either single or double glazed. Panel configurations utilising 2 tracks (100mm frame), 3 tracks (150mm frame), and 4 tracks (200mm frame) are possible.

- Tested to 600Pa water rating making it ideal for high rise apartments and areas of extreme weather conditions, such as coastal locations
- Single glazing options range from 5mm to 10.38mm
- The double glazed option is designed to accept up to 24mm IGU's without the need to add unsightly glazing adaptors
- A wide array of Lidco's fixed framing and window systems can be coupled to this sliding door system to provide highlights and sidelights – for example it is possible to fit awning windows or adjustable louvre windows above or beside the sliding door
- Sash slides on the outside and optional after-market retractable flyscreen or sliding screen on the inside
- The high quality dual wheel rollers are designed to carry sash weights of up to 160kg
- A range of heavy duty interlocks are available for high wind areas
- Sub-heads and sub-sills available
- Optional stainless steel track cover protector

| Maximum Panel Height*   | 3000mm    |
|-------------------------|-----------|
| Maximum Panel Width*    | 2000mm    |
| Maximum Glass Thickness | ≤24mm IGU |

<sup>\*</sup>Dependant on wind loadings, refer to Lidco limitation tables