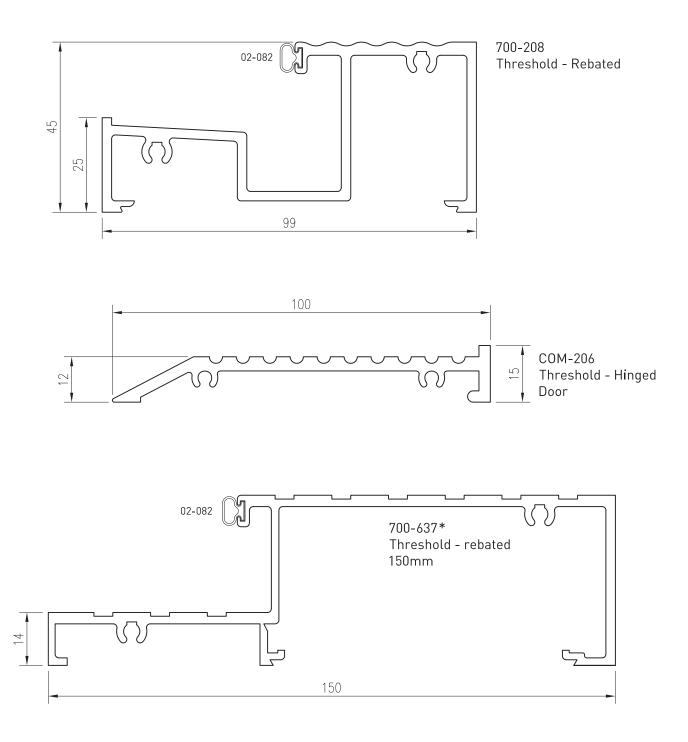

### Emporia™ Bead Glazed Door

Date: Sept 2013 Replaces: Feb 2013

IDCO

| [ | TOP RAIL | BOTTOM RAIL | CORNER JOINERY PACK |
|---|----------|-------------|---------------------|
|   | 700-004  | 700-005     | 05-120              |
|   | 700-005  | 700-005     | 05-120              |
|   | 700-004  | 700-048     | 05-121              |
| ſ | 700-005  | 700-048     | 05-121              |
|   | 700-048  | 700-048     | 05-123              |