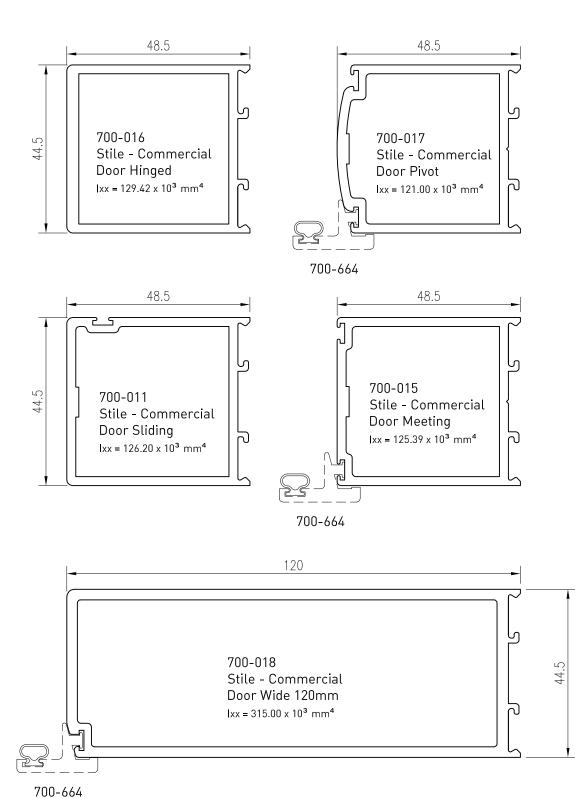

### Emporia™ Bead Glazed Door

Date: Sept 2013 Replaces: Feb 2013

IDCO

| [ | TOP RAIL | BOTTOM RAIL | CORNER JOINERY PACK |
|---|----------|-------------|---------------------|
|   | 700-004  | 700-005     | 05-120              |
|   | 700-005  | 700-005     | 05-120              |
|   | 700-004  | 700-048     | 05-121              |
| ſ | 700-005  | 700-048     | 05-121              |
|   | 700-048  | 700-048     | 05-123              |