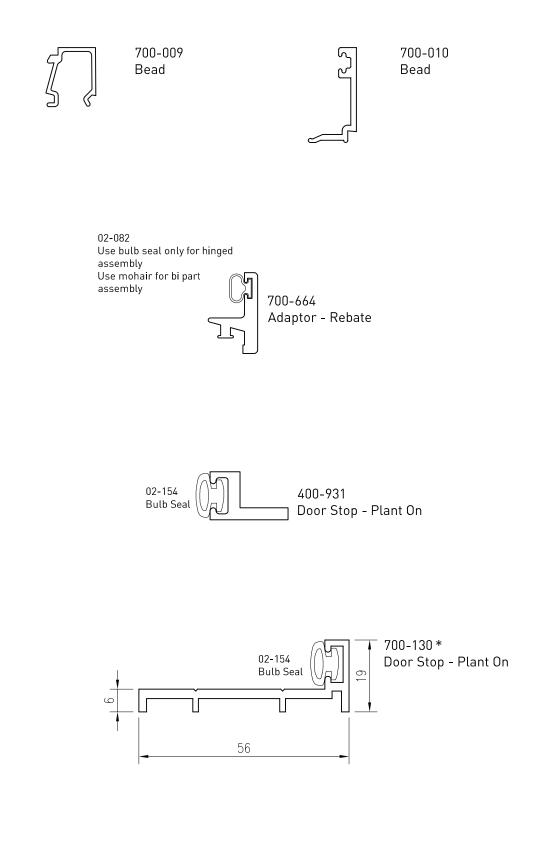

### Emporia™ Bead Glazed Door

Date: Sept 2013 Replaces: Feb 2013

IDCO

| [ | TOP RAIL | BOTTOM RAIL | CORNER JOINERY PACK |
|---|----------|-------------|---------------------|
|   | 700-004  | 700-005     | 05-120              |
|   | 700-005  | 700-005     | 05-120              |
|   | 700-004  | 700-048     | 05-121              |
| ſ | 700-005  | 700-048     | 05-121              |
|   | 700-048  | 700-048     | 05-123              |