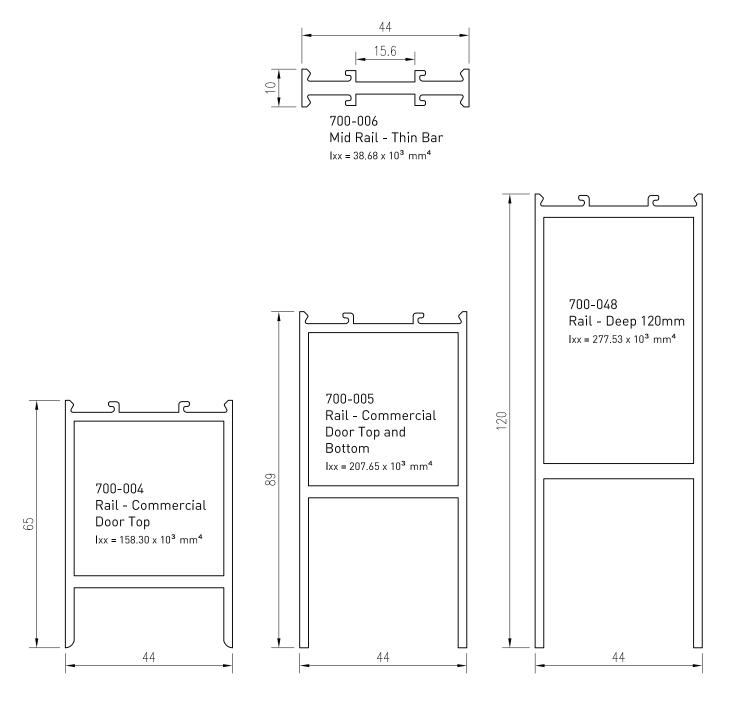

### Emporia™ Bead Glazed Door

Date: Sept 2013 Replaces: Feb 2013

IDCO

| [ | TOP RAIL | BOTTOM RAIL | CORNER JOINERY PACK |
|---|----------|-------------|---------------------|
|   | 700-004  | 700-005     | 05-120              |
|   | 700-005  | 700-005     | 05-120              |
|   | 700-004  | 700-048     | 05-121              |
| ſ | 700-005  | 700-048     | 05-121              |
|   | 700-048  | 700-048     | 05-123              |