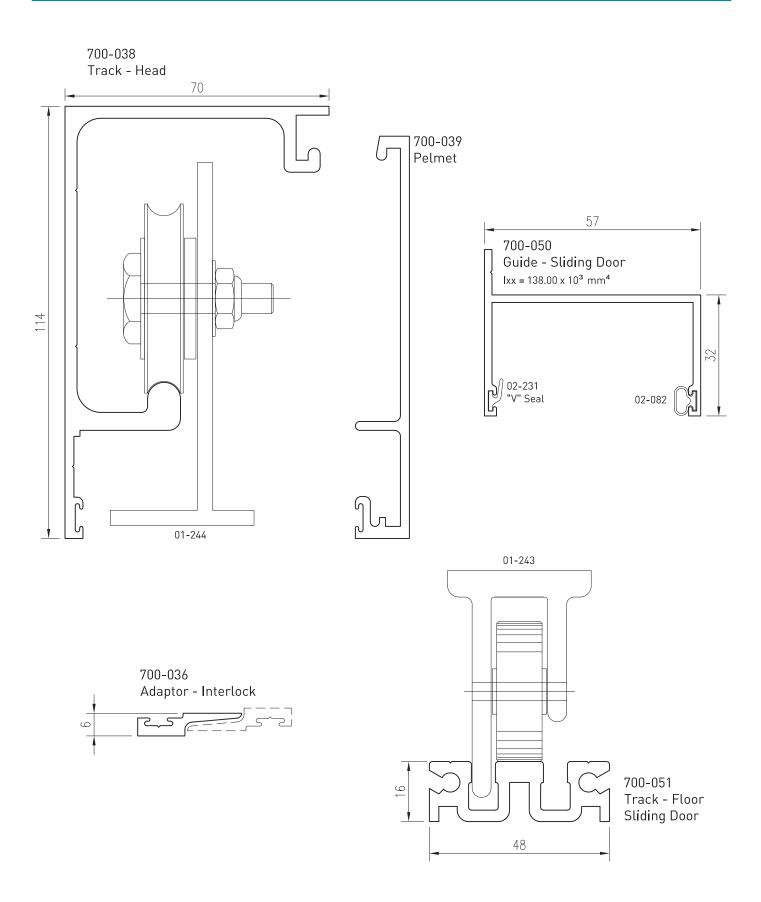

Date: Sept 2013 Replaces: Feb 2013

IDCO

| [ | TOP RAIL | BOTTOM RAIL | CORNER JOINERY PACK |
|---|----------|-------------|---------------------|
|   | 700-004  | 700-005     | 05-120              |
|   | 700-005  | 700-005     | 05-120              |
|   | 700-004  | 700-048     | 05-121              |
| ſ | 700-005  | 700-048     | 05-121              |
|   | 700-048  | 700-048     | 05-123              |



Up to date stock availability can be viewed at www.lidco.com.au/indices



Emporia™ Bead Glazed Door



#### \*Lead times may apply

SALES ORDERS orders@lidco.com.au F 1300 937 713

## Emporia™ Bead Glazed Door

Date: Sept 2013 Replaces: Feb 2013

IDCO



\*Lead times may apply

Up to date stock availability can be viewed at www.lidco.com.au/indices



Emporia™ Bead Glazed Door



Up to date stock availability can be viewed at www.lidco.com.au/indices