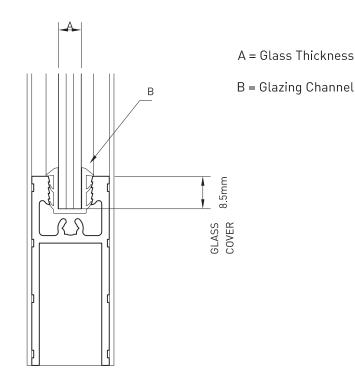

## Lifestyle™ Wardrobe Door

**Glazing Details** 

| A (Glass Thickness) | B (Glazing Channel) | Material |
|---------------------|---------------------|----------|
| 6mm/6.38mm          | 04-115              | PVC      |

Note: Maximum Glass Thickness = 6.38mm

Starting from the top centre of glass, assemble channel gasket around glass applying even pressure. Gasket will be required to be slit at corners, taking care not to cut all the way through. Assemble sash framework around glass and gasket. Check assembly for squareness, slight out of squareness may be corrected carefully knocking one corner with a rubber mallet until the assembly becomes square.