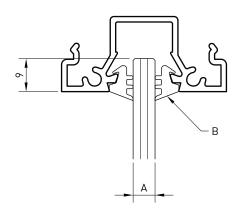

Refer to structural engineer to confirm glass and spacings before purchasing any material.

| Guide Only Glazing Wedges |           |          |  |  |  |  |  |
|---------------------------|-----------|----------|--|--|--|--|--|
| А                         | В         | Material |  |  |  |  |  |
| 6mm - 6.38mm              | 04-335    | PVC      |  |  |  |  |  |
| 8mm - 8.38mm              | Wet Glaze | Silicone |  |  |  |  |  |
| 10mm - 10.38mm            | Wet Glaze | Silicone |  |  |  |  |  |
| 12mm - 12.38mm            | Wet Glaze | Silicone |  |  |  |  |  |