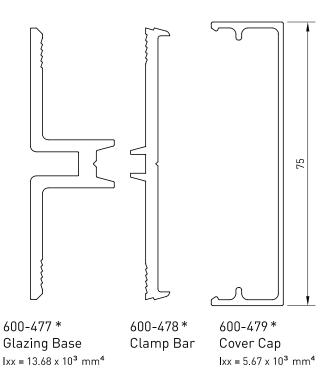

Full Size Sections



Replaces:

Apr 2012 Mar 2010



<sup>\*</sup>Lead times may apply

Up to date stock availability can be viewed at www.lidco.com.au/indices

SALES ORDERS orders@lidco.com.au F 1300 937 713

TECHNICAL SUPPORT techsupport@lidco.com.au T 1300 663 848



Date: Replaces: Apr 2012 Mar 2010





Up to date stock availability can be viewed at www.lidco.com.au/indices



Replaces:

Apr 2012 Mar 2010



600-860 \*
Glazing Base
Ixx = 21.8 x 10<sup>3</sup> mm<sup>4</sup>

600-861\* Clamp Bar Ixx = 1.40 x 10<sup>3</sup> mm<sup>4</sup>



Up to date stock availability can be viewed at www.lidco.com.au/indices

<sup>\*</sup>Lead times may apply