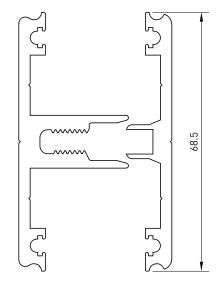

Full Size Sections



Replaces:

Apr 2012 Mar 2010



<sup>\*</sup>Lead times may apply

Up to date stock availability can be viewed at www.lidco.com.au/indices

SALES ORDERS orders@lidco.com.au F 1300 937 713

TECHNICAL SUPPORT techsupport@lidco.com.au T 1300 663 848



Date: Replaces: Apr 2012 Mar 2010





Up to date stock availability can be viewed at www.lidco.com.au/indices



Replaces:

Apr 2012 Mar 2010



600-860 \*
Glazing Base
Ixx = 21.8 x 10<sup>3</sup> mm<sup>4</sup>

600-861\* Clamp Bar Ixx = 1.40 x 10<sup>3</sup> mm<sup>4</sup>



Up to date stock availability can be viewed at www.lidco.com.au/indices

<sup>\*</sup>Lead times may apply