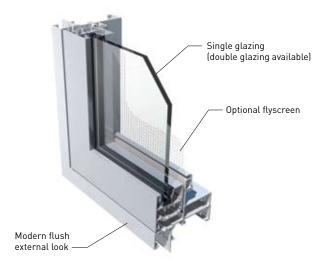

#### **Better Designed**

- + Low air infiltration suitable for air-conditioned buildings
- + Accepts up to 10mm single glazing or up to 24mm double glazing
- + Sash can be used in commercial framing applications
- + Flush external look for improved aesthetics
- + Chain winder sits flush on the sill or transom
- + 25mm low profile, clean modern looking transom and mullion
- + Option of chain winder or cam handles