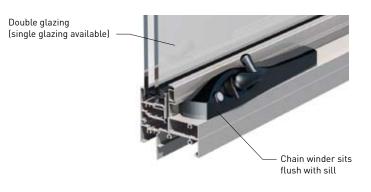

#### **Better Designed**

- + Low air infiltration suitable for air-conditioned buildings
- + Accepts up to 10mm single glazing or up to 24mm double glazing
- + Sash can be used in commercial framing applications
- + Flush external look for improved aesthetics
- + Chain winder sits flush on the sill or transom
- + 25mm low profile, clean modern looking transom and mullion
- + Option of chain winder or cam handles

#### Awning Window Chain Winder Option

- + Compact fold-over handle
- + Rated for use on maximum 32kg windows
- + Solid all metal construction for strength and durability
- + Lockable for added security
- + Flyscreen option