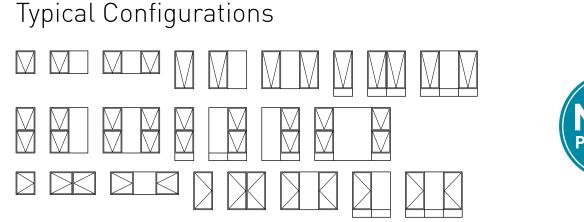

The DuoTherm<sup>™</sup> awning/casement window is designed to be incorporated into Lidco's vast array of framing systems such that side lights, high lights and low lights can be seamlessly added.