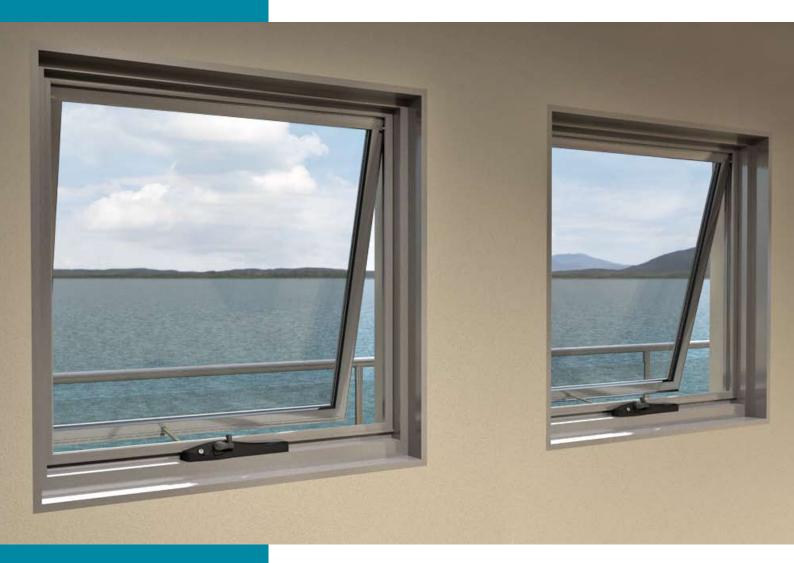

## DuoTherm™ Awning/Casement Window - 373 System

Designed for thermal efficiency and style, the DuoTherm™ awning/ casement window is the perfect solution when energy efficiency and a sleek stylish look is desired. The window can incorporate up to 24mm double glazing and there is virtually no air infiltration that would otherwise lead to energy losses. Excellent sound reduction performance is another feature of this window.

The DuoTherm<sup>™</sup> awning/casement window is designed to be incorporated into Lidco's vast array of framing systems such that side lights, high lights and low lights can be seamlessly added.