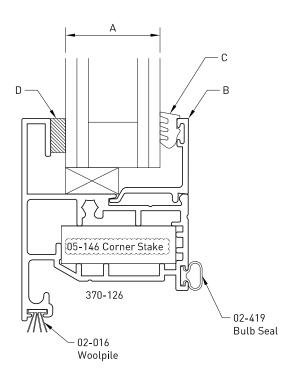

## **Glazing Details**

| A<br>(Glass Thickness) | B<br>(Bead) | C<br>(Glazing Wedge) | D<br>(Glazing Tape) |
|------------------------|-------------|----------------------|---------------------|
| 5mm                    | 400-653     | 04-142               | 4.8x9mm             |
| 6mm/6.38mm             | 400-653     | 04-108               | 4.8x9mm             |
| 8mm                    | 400-653     | 04-142               | 1.6x9mm             |
| 10mm                   | 400-653     | 02-082               | 3.2x9mm             |
| 18mm                   | 400-447     | 04-116               | 3.2x9mm             |
| 20mm                   | 400-447     | 04-116               | 1.6x9mm             |
| 24mm                   | 400-405     | 02-082               | 4.8x9mm             |
| 24.8mm                 | 400-405     | 02-082               | 4.8x9mm             |