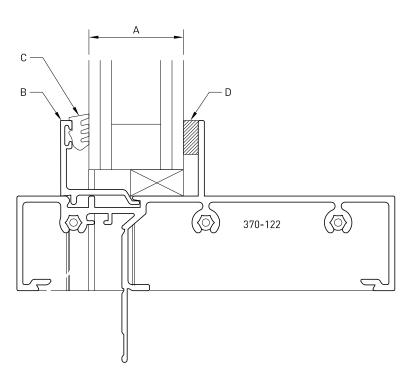

## **Glazing Details**

| A<br>(Glass Thickness) | B<br>(Bead) | C<br>(Glazing Wedge) | D<br>(Glazing Tape) |
|------------------------|-------------|----------------------|---------------------|
| 5mm                    | 400-653     | 04-142               | 4.8x9mm             |
| 6mm/6.38mm             | 400-653     | 04-108               | 4.8x9mm             |
| 8mm                    | 400-653     | 04-142               | 1.6x9mm             |
| 10mm                   | 400-653     | 02-082               | 3.2x9mm             |
| 18mm                   | 400-447     | 04-116               | 3.2x9mm             |
| 20mm                   | 400-447     | 04-116               | 1.6x9mm             |
| 24mm                   | 400-405     | 02-082               | 4.8x9mm             |
| 24.8mm                 | 400-405     | 02-082               | 4.8x9mm             |