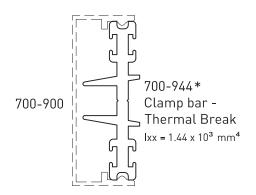

ndices

SALES ORDERS orders@lidco.com.au F 1300 937 713

<sup>\*</sup>Lead times may apply



Date: Replaces: Feb 2013 Apr 2012

Emporia™ 100mm/150mm External Cap



Up to date stock availability can be viewed at www.lidco.com.au/indices

<sup>\*</sup>Lead times may apply



Aug 2013 Feb 2013 Replaces:

### **COMMERCIAL RANGE 719 SYSTEM**

# Emporia™ 100mm/150mm External Cap









 $1xx = 16.30 \times 10^{3} \text{ mm}^{4}$ 

700-933\* Adaptor - 413 System Sash







700-987 \* Glazing Adaptor -Structural Silicone  $1xx = 0.77 \times 10^3 \text{ mm}^4$ 

Up to date stock availability can be viewed at www.lidco.com.au/indices

SALES ORDERS orders@lidco.com.au F 1300 937 713

<sup>\*</sup>Lead times may apply

# Emporia™ 100mm/150mm External Cap



Date: Replaces: Feb 2013 Apr 2012













Up to date stock availability can be viewed at www.lidco.com.au/indices

<sup>\*</sup>Lead times may apply



Date: Feb 2013 Replaces: Apr 2012

# **COMMERCIAL RANGE 719 SYSTEM**

# Emporia™ 100mm/150mm External Cap



<sup>\*</sup>Lead times may apply

Up to date stock availability can be viewed at www.lidco.com.au/indices

SALES ORDERS orders@lidco.com.au F 1300 937 713