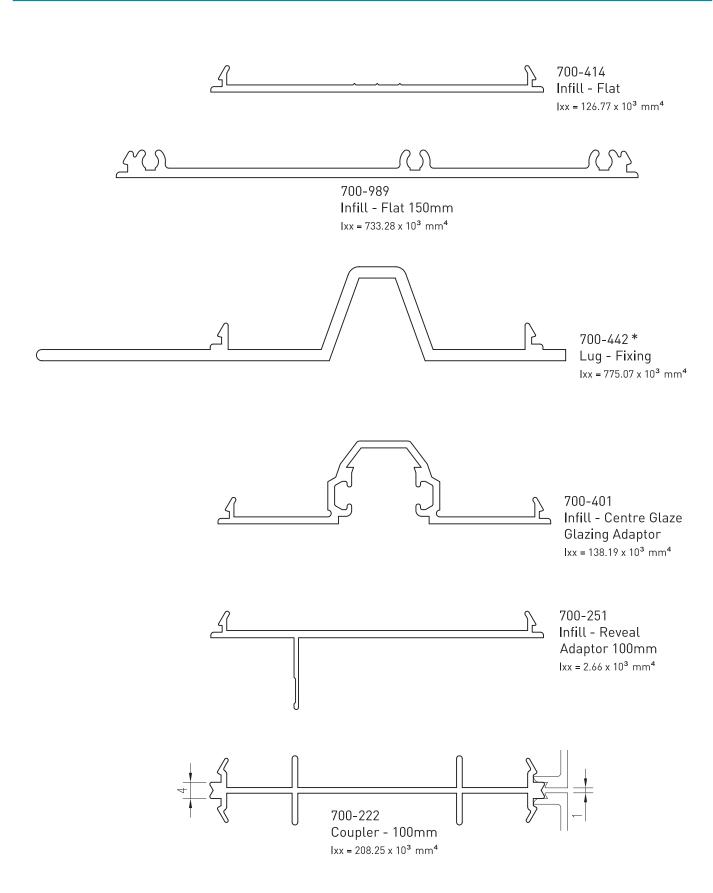

# Emporia™ 100mm/150mm External Cap

 $1xx = 16.30 \times 10^{3} \text{ mm}^{4}$ 

700-933\* Adaptor - 413 System Sash

700-987 \* Glazing Adaptor -Structural Silicone  $1xx = 0.77 \times 10^3 \text{ mm}^4$ 