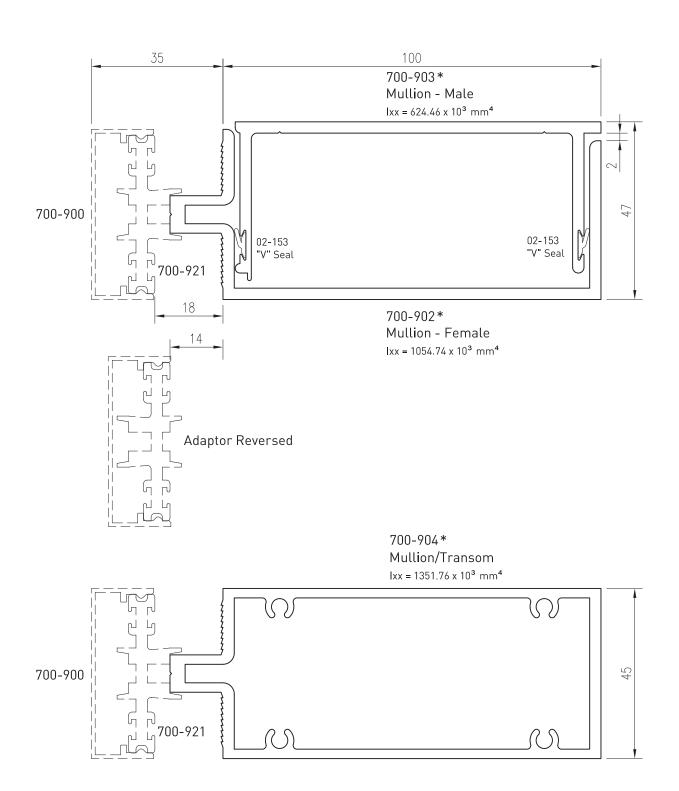

# Emporia™ 100mm/150mm External Cap

700-984\*
Transom - Structural Silicone 100mm  $lxx = 848.00 \times 10^3 \text{ mm}^4$ 

Up to date stock availability can be viewed at www.lidco.com.au/indices

<sup>\*</sup>Lead times may apply