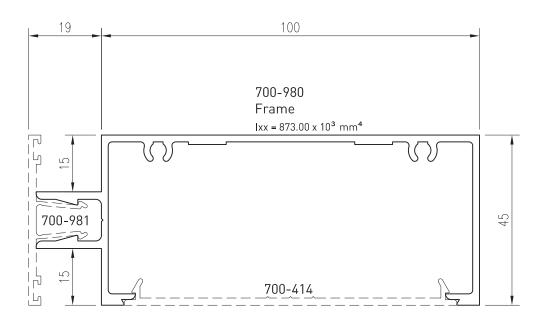

# Emporia™ 100mm/150mm External Cap

700-984\*
Transom - Structural Silicone 100mm  $lxx = 848.00 \times 10^3 \text{ mm}^4$ 

Up to date stock availability can be viewed at www.lidco.com.au/indices

<sup>\*</sup>Lead times may apply