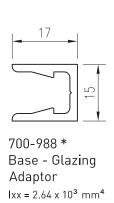

984\*
Transom - Structural Silicone 100mm  $lxx = 848.00 \times 10^3 \text{ mm}^4$ 



Up to date stock availability can be viewed at www.lidco.com.au/indices

<sup>\*</sup>Lead times may apply



Emporia™ 100mm/150mm External Cap

Feb 2013 Apr 2012 Replaces:





Up to date stock availability can be viewed at www.lidco.com.au/indices

SALES ORDERS orders@lidco.com.au F 1300 937 713

<sup>\*</sup>Lead times may apply



Date: Replaces: Feb 2013 Apr 2012

Emporia™ 100mm/150mm External Cap



Up to date stock availability can be viewed at www.lidco.com.au/indices

<sup>\*</sup>Lead times may apply



Aug 2013 Feb 2013 Replaces:

### **COMMERCIAL RANGE 719 SYSTEM**

# Emporia™ 100mm/150mm External Cap









 $1xx = 16.30 \times 10^{3} \text{ mm}^{4}$ 

700-933\* Adaptor - 413 System Sash







700-987 \* Glazing Adaptor -Structural Silicone  $1xx = 0.77 \times 10^3 \text{ mm}^4$ 

Up to date stock availability can be viewed at www.lidco.com.au/indices

SALES ORDERS orders@lidco.com.au F 1300 937 713

<sup>\*</sup>Lead times may apply

# Emporia™ 100mm/150mm External Cap



Date: Replaces: Feb 2013 Apr 2012













Up to date stock availability can be viewed at www.lidco.com.au/indices

<sup>\*</sup>Lead times may apply



Date: Feb 2013 Replaces: Apr 2012

# **COMMERCIAL RANGE 719 SYSTEM**

# Emporia™ 100mm/150mm External Cap



<sup>\*</sup>Lead times may apply

Up to date stock availability can be viewed at www.lidco.com.au/indices

SALES ORDERS orders@lidco.com.au F 1300 937 713