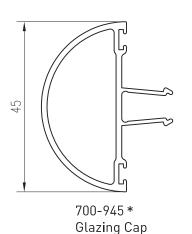

y apply

Date: Replaces: Feb 2013 Apr 2012

# Emporia™ 100mm/150mm External Cap





700-984\*
Transom - Structural Silicone 100mm  $lxx = 848.00 \times 10^3 \text{ mm}^4$ 



Up to date stock availability can be viewed at www.lidco.com.au/indices

<sup>\*</sup>Lead times may apply



Emporia™ 100mm/150mm External Cap

Feb 2013 Apr 2012 Replaces:





Up to date stock availability can be viewed at www.lidco.com.au/indices

SALES ORDERS orders@lidco.com.au F 1300 937 713

<sup>\*</sup>Lead times may apply



Date: Replaces: Feb 2013 Apr 2012

Emporia™ 100mm/150mm External Cap



Up to date stock availability can be viewed at www.lidco.com.au/indices

<sup>\*</sup>Lead times may apply



Aug 2013 Feb 2013 Replaces:

### **COMMERCIAL RANGE 719 SYSTEM**

# Emporia™ 100mm/150mm External Cap









 $1xx = 16.30 \times 10^{3} \text{ mm}^{4}$ 

700-933\* Adaptor - 413 System Sash







700-987 \* Glazing Adaptor -Structural Silicone  $1xx = 0.77 \times 10^3 \text{ mm}^4$ 

Up to date stock availability can be viewed at www.lidco.com.au/indices

SALES ORDERS orders@lidco.com.au F 1300 937 713

<sup>\*</sup>Lead times may apply

# Emporia™ 100mm/150mm External Cap



Date: Replaces: Feb 2013 Apr 2012













Up to date stock availability can be viewed at www.lidco.com.au/indices

<sup>\*</sup>Lead times may apply



Date: Feb 2013 Replaces: Apr 2012

# **COMMERCIAL RANGE 719 SYSTEM**

# Emporia™ 100mm/150mm External Cap



<sup>\*</sup>Lead times may apply

Up to date stock availability can be viewed at www.lidco.com.au/indices

SALES ORDERS orders@lidco.com.au F 1300 937 71