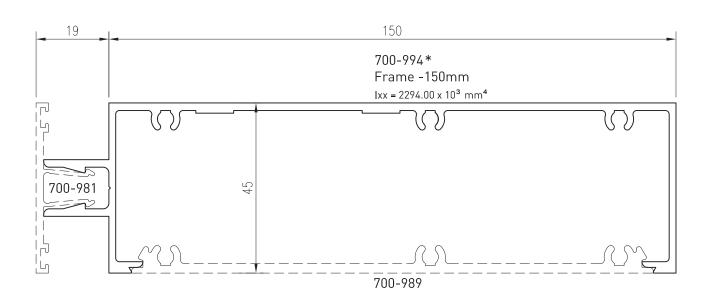

SALES ORDERS orders@lidco.com.au F 1300 937 713



Date: Replaces: Feb 2013 Apr 2012

# Emporia™ 100mm/150mm External Cap



Up to date stock availability can be viewed at www.lidco.com.au/indices

<sup>\*</sup>Lead times may apply



Emporia™ 100mm/150mm External Cap

Feb 2013 Apr 2012 Replaces:



Up to date stock availability can be viewed at www.lidco.com.au/indices

SALES ORDERS orders@lidco.com.au F 1300 937 713

<sup>\*</sup>Lead times may apply

Date: Replaces: Feb 2013 Apr 2012

# Emporia™ 100mm/150mm External Cap





700-984\*
Transom - Structural Silicone 100mm  $lxx = 848.00 \times 10^3 \text{ mm}^4$ 



Up to date stock availability can be viewed at www.lidco.com.au/indices

<sup>\*</sup>Lead times may apply



Emporia™ 100mm/150mm External Cap

Feb 2013 Apr 2012 Replaces:





Up to date stock availability can be viewed at www.lidco.com.au/indices

SALES ORDERS orders@lidco.com.au F 1300 937 713

<sup>\*</sup>Lead times may apply



Date: Replaces: Feb 2013 Apr 2012

Emporia™ 100mm/150mm External Cap



Up to date stock availability can be viewed at www.lidco.com.au/indices

<sup>\*</sup>Lead times may apply



Aug 2013 Feb 2013 Replaces:

### **COMMERCIAL RANGE 719 SYSTEM**

# Emporia™ 100mm/150mm External Cap









 $1xx = 16.30 \times 10^{3} \text{ mm}^{4}$ 

700-933\* Adaptor - 413 System Sash







700-987 \* Glazing Adaptor -Structural Silicone  $1xx = 0.77 \times 10^3 \text{ mm}^4$ 

Up to date stock availability can be viewed at www.lidco.com.au/indices

SALES ORDERS orders@lidco.com.au F 1300 937 713

<sup>\*</sup>Lead times may apply

# Emporia