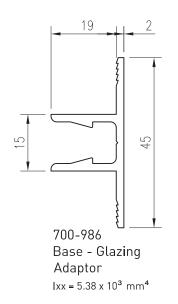

4\*
Transom - Structural Silicone 100mm  $lxx = 848.00 \times 10^3 \text{ mm}^4$ 



Up to date stock availability can be viewed at www.lidco.com.au/indices

<sup>\*</sup>Lead times may apply



Emporia™ 100mm/150mm External Cap

Feb 2013 Apr 2012 Replaces:





Up to date stock availability can be viewed at www.lidco.com.au/indices

SALES ORDERS orders@lidco.com.au F 1300 937 713

<sup>\*</sup>Lead times may apply



Date: Replaces: Feb 2013 Apr 2012

Emporia™ 100mm/150mm External Cap



Up to date stock availability can be viewed at www.lidco.com.au/indices

<sup>\*</sup>Lead times may apply



Aug 2013 Feb 2013 Replaces:

### **COMMERCIAL RANGE 719 SYSTEM**

# Emporia™ 100mm/150mm External Cap









 $1xx = 16.30 \times 10^{3} \text{ mm}^{4}$ 

700-933\* Adaptor - 413 System Sash







700-987 \* Glazing Adaptor -Structural Silicone  $1xx = 0.77 \times 10^3 \text{ mm}^4$ 

Up to date stock availability can be viewed at www.lidco.com.au/indices

SALES ORDERS orders@lidco.com.au F 1300 937 713

<sup>\*</sup>Lead times may apply

# Emporia™ 100mm/150mm External Cap



Date: Replaces: Feb 2013 Apr 2012













Up to date stock availability can be viewed at www.lidco.com.au/indices

<sup>\*</sup>Lead times may apply



Date: Feb 2013 Replaces: Apr 2012

# **COMMERCIAL RANGE 719 SYSTEM**

# Emporia™ 100mm/150mm External Cap



<sup>\*</sup>Lead times may apply

Up to date stock availability can be viewed at www.lidco.com.au/indices

SALES ORDERS orders@lidco.com.au F 1300 937 713