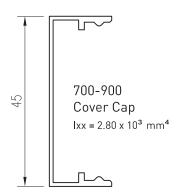

# Emporia™ 100mm/150mm External Cap

700-984\*
Transom - Structural Silicone 100mm  $lxx = 848.00 \times 10^3 \text{ mm}^4$ 

Up to date stock availability can be viewed at www.lidco.com.au/indices

<sup>\*</sup>Lead times may apply