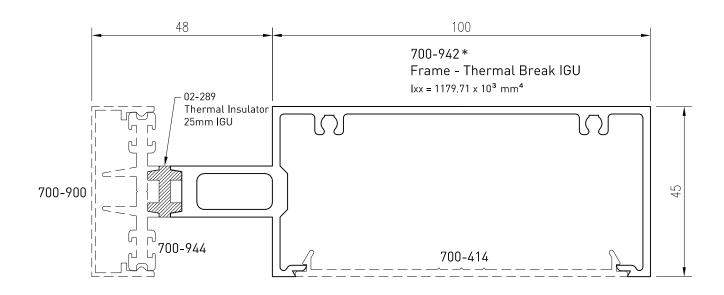

# Emporia™ 100mm/150mm External Cap

 $1xx = 16.30 \times 10^{3} \text{ mm}^{4}$ 

700-933\* Adaptor - 413 System Sash

700-987 \* Glazing Adaptor -Structural Silicone  $1xx = 0.77 \times 10^3 \text{ mm}^4$ 