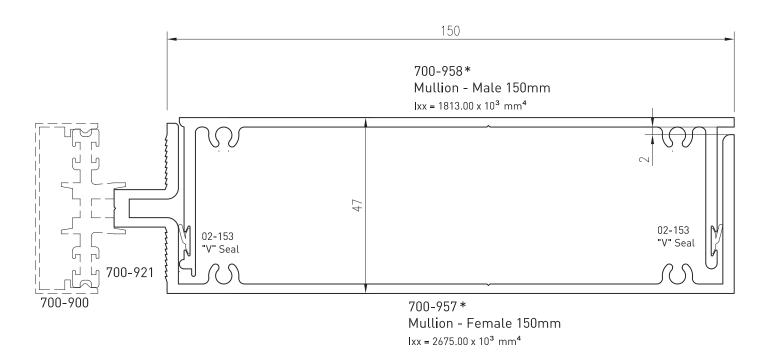

Emporia™ 100mm/150mm External Cap

Feb 2013 Apr 2012 Replaces:



Up to date stock availability can be viewed at www.lidco.com.au/indices

SALES ORDERS orders@lidco.com.au F 1300 937 713

<sup>\*</sup>Lead times may apply

Date: Replaces: Feb 2013 Apr 2012

# Emporia™ 100mm/150mm External Cap





700-984\*
Transom - Structural Silicone 100mm  $lxx = 848.00 \times 10^3 \text{ mm}^4$ 



Up to date stock availability can be viewed at www.lidco.com.au/indices

<sup>\*</sup>Lead times may apply



Emporia™ 100mm/150mm External Cap

Feb 2013 Apr 2012 Replaces:





Up to date stock availability can be viewed at www.lidco.com.au/indices

SALES ORDERS orders@lidco.com.au F 1300 937 713

<sup>\*</sup>Lead times may apply



Date: Replaces: Feb 2013 Apr 2012

Emporia™ 100mm/150mm External Cap



Up to date stock availability can be viewed at www.lidco.com.au/indices

<sup>\*</sup>Lead times may apply



Aug 2013 Feb 2013 Replaces:

### **COMMERCIAL RANGE 719 SYSTEM**

# Emporia™ 100mm/150mm External Cap









 $1xx = 16.30 \times 10^{3} \text{ mm}^{4}$ 

700-933\* Adaptor - 413 System Sash







700-987 \* Glazing Adaptor -Structural Silicone  $1xx = 0.77 \times 10^3 \text{ mm}^4$ 

Up to date stock availability can be viewed at www.lidco.com.au/indices

SALES ORDERS orders@lidco.com.au F 1300 937 713

<sup>\*</sup>Lead times may apply

# Emporia™ 100mm/150mm External Cap



Date: Replaces: Feb 2013 Apr 2012













Up to date stock availability can be viewed at www.lidco.com.au/indices

<sup>\*</sup>Lead times may apply



Date: Feb 2013 Replaces: Apr 2012

# **COMMERC