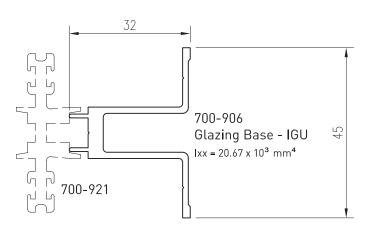

/indices

SALES ORDERS orders@lidco.com.au F 1300 937 713

<sup>\*</sup>Lead times may apply



Date: Replaces: Feb 2013 Apr 2012

Emporia™ 100mm/150mm External Cap



Up to date stock availability can be viewed at www.lidco.com.au/indices

<sup>\*</sup>Lead times may apply



Aug 2013 Feb 2013 Replaces:

### **COMMERCIAL RANGE 719 SYSTEM**

# Emporia™ 100mm/150mm External Cap









 $1xx = 16.30 \times 10^{3} \text{ mm}^{4}$ 

700-933\* Adaptor - 413 System Sash







700-987 \* Glazing Adaptor -Structural Silicone  $1xx = 0.77 \times 10^3 \text{ mm}^4$ 

Up to date stock availability can be viewed at www.lidco.com.au/indices

SALES ORDERS orders@lidco.com.au F 1300 937 713

<sup>\*</sup>Lead times may apply

# Emporia™ 100mm/150mm External Cap



Date: Replaces: Feb 2013 Apr 2012













Up to date stock availability can be viewed at www.lidco.com.au/indices

<sup>\*</sup>Lead times may apply



Date: Feb 2013 Replaces: Apr 2012

# **COMMERCIAL RANGE 719 SYSTEM**

# Emporia™ 100mm/150mm External Cap



<sup>\*</sup>Lead times may apply

Up to date stock availability can be viewed at www.lidco.com.au/indices

SALES ORDERS orders@lidco.com.au F 1300 937 713