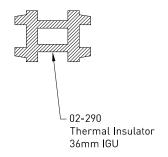

Emporia™ 100mm/150mm External Cap

Feb 2013 Apr 2012 Replaces:





Up to date stock availability can be viewed at www.lidco.com.au/indices

SALES ORDERS orders@lidco.com.au F 1300 937 713



Date: Replaces: Feb 2013 Apr 2012

# Emporia™ 100mm/150mm External Cap



Up to date stock availability can be viewed at www.lidco.com.au/indices

<sup>\*</sup>Lead times may apply



Emporia™ 100mm/150mm External Cap

Feb 2013 Apr 2012 Replaces:



Up to date stock availability can be viewed at www.lidco.com.au/indices

SALES ORDERS orders@lidco.com.au F 1300 937 713

<sup>\*</sup>Lead times may apply

Date: Replaces: Feb 2013 Apr 2012

# Emporia™ 100mm/150mm External Cap





700-984\*
Transom - Structural Silicone 100mm  $lxx = 848.00 \times 10^3 \text{ mm}^4$ 



Up to date stock availability can be viewed at www.lidco.com.au/indices

<sup>\*</sup>Lead times may apply



Emporia™ 100mm/150mm External Cap

Feb 2013 Apr 2012 Replaces:





Up to date stock availability can be viewed at www.lidco.com.au/indices

SALES ORDERS orders@lidco.com.au F 1300 937 713

<sup>\*</sup>Lead times may apply



Date: Replaces: Feb 2013 Apr 2012

Emporia™ 100mm/150mm External Cap



Up to date stock availability can be viewed at www.lidco.com.au/indices

<sup>\*</sup>Lead times may apply



Aug 2013 Feb 2013 Replaces:

### **COMMERCIAL RANGE 719 SYSTEM**

# Emporia™ 100mm/150mm External Cap









 $1xx = 16.30 \times 10^{3} \text{ mm}^{4}$ 

700-933\* Adaptor - 413 System