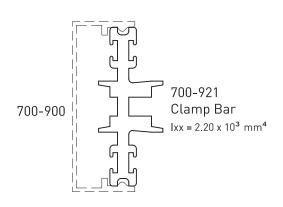

# Emporia™ 100mm/150mm External Cap

700-984\*
Transom - Structural Silicone 100mm  $lxx = 848.00 \times 10^3 \text{ mm}^4$ 

Up to date stock availability can be viewed at www.lidco.com.au/indices

<sup>\*</sup>Lead times may apply