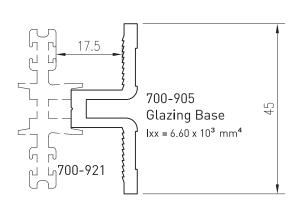

au/indices

SALES ORDERS orders@lidco.com.au F 1300 937 713

<sup>\*</sup>Lead times may apply



Date: Replaces: Feb 2013 Apr 2012

Emporia™ 100mm/150mm External Cap



Up to date stock availability can be viewed at www.lidco.com.au/indices

<sup>\*</sup>Lead times may apply



Aug 2013 Feb 2013 Replaces:

### **COMMERCIAL RANGE 719 SYSTEM**

# Emporia™ 100mm/150mm External Cap









 $1xx = 16.30 \times 10^{3} \text{ mm}^{4}$ 

700-933\* Adaptor - 413 System Sash







700-987 \* Glazing Adaptor -Structural Silicone  $1xx = 0.77 \times 10^3 \text{ mm}^4$ 

Up to date stock availability can be viewed at www.lidco.com.au/indices

SALES ORDERS orders@lidco.com.au F 1300 937 713

<sup>\*</sup>Lead times may apply

# Emporia™ 100mm/150mm External Cap



Date: Replaces: Feb 2013 Apr 2012













Up to date stock availability can be viewed at www.lidco.com.au/indices

<sup>\*</sup>Lead times may apply



Date: Feb 2013 Replaces: Apr 2012

# **COMMERCIAL RANGE 719 SYSTEM**

# Emporia™ 100mm/150mm External Cap



<sup>\*</sup>Lead times may apply

Up to date stock availability can be viewed at www.lidco.com.au/indices

SALES ORDERS orders@lidco.com.au F 1300 937 713