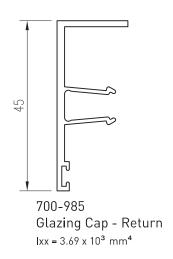

# Emporia™ 100mm/150mm External Cap

 $1xx = 16.30 \times 10^{3} \text{ mm}^{4}$ 

700-933\* Adaptor - 413 System Sash

700-987 \* Glazing Adaptor -Structural Silicone  $1xx = 0.77 \times 10^3 \text{ mm}^4$ 