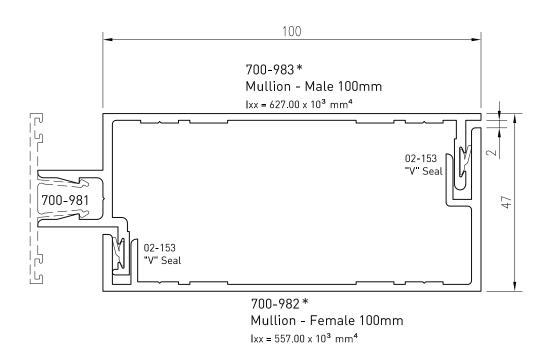

# Emporia™ 100mm/150mm External Cap

700-984\*
Transom - Structural Silicone 100mm  $lxx = 848.00 \times 10^3 \text{ mm}^4$ 

Up to date stock availability can be viewed at www.lidco.com.au/indices

<sup>\*</sup>Lead times may apply