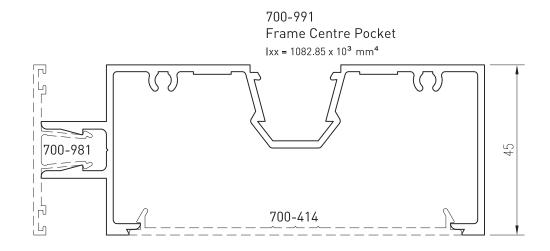

# Emporia™ 100mm/150mm External Cap

700-984\*
Transom - Structural Silicone 100mm  $lxx = 848.00 \times 10^3 \text{ mm}^4$ 

Up to date stock availability can be viewed at www.lidco.com.au/indices

<sup>\*</sup>Lead times may apply