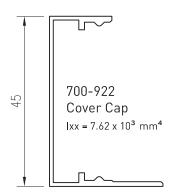

# Emporia™ 100mm/150mm External Cap

700-984\*
Transom - Structural Silicone 100mm  $lxx = 848.00 \times 10^3 \text{ mm}^4$ 

Up to date stock availability can be viewed at www.lidco.com.au/indices

<sup>\*</sup>Lead times may apply