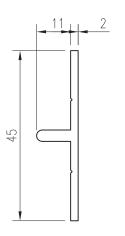

*
Transom - Structural Silicone 100mm  $lxx = 848.00 \times 10^3 \text{ mm}^4$ 



Up to date stock availability can be viewed at www.lidco.com.au/indices

<sup>\*</sup>Lead times may apply



Emporia™ 100mm/150mm External Cap

Feb 2013 Apr 2012 Replaces:





Up to date stock availability can be viewed at www.lidco.com.au/indices

SALES ORDERS orders@lidco.com.au F 1300 937 713

<sup>\*</sup>Lead times may apply



Date: Replaces: Feb 2013 Apr 2012

Emporia™ 100mm/150mm External Cap



Up to date stock availability can be viewed at www.lidco.com.au/indices

<sup>\*</sup>Lead times may apply



Aug 2013 Feb 2013 Replaces:

### **COMMERCIAL RANGE 719 SYSTEM**

# Emporia™ 100mm/150mm External Cap









 $1xx = 16.30 \times 10^{3} \text{ mm}^{4}$ 

700-933\* Adaptor - 413 System Sash







700-987 \* Glazing Adaptor -Structural Silicone  $1xx = 0.77 \times 10^3 \text{ mm}^4$ 

Up to date stock availability can be viewed at www.lidco.com.au/indices

SALES ORDERS orders@lidco.com.au F 1300 937 713

<sup>\*</sup>Lead times may apply

# Emporia™ 100mm/150mm External Cap



Date: Replaces: Feb 2013 Apr 2012













Up to date stock availability can be viewed at www.lidco.com.au/indices

<sup>\*</sup>Lead times may apply



Date: Feb 2013 Replaces: Apr 2012

# **COMMERCIAL RANGE 719 SYSTEM**

# Emporia™ 100mm/150mm External Cap



<sup>\*</sup>Lead times may apply

Up to date stock availability can be viewed at www.lidco.com.au/indices

SALES ORDERS orders@lidco.com.au F 1300 937 713