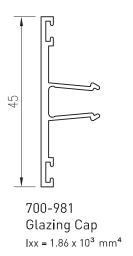

may apply

Date: Replaces: Feb 2013 Apr 2012

# Emporia™ 100mm/150mm External Cap





700-984\*
Transom - Structural Silicone 100mm  $lxx = 848.00 \times 10^3 \text{ mm}^4$ 



Up to date stock availability can be viewed at www.lidco.com.au/indices

<sup>\*</sup>Lead times may apply



Emporia™ 100mm/150mm External Cap

Feb 2013 Apr 2012 Replaces:





Up to date stock availability can be viewed at www.lidco.com.au/indices

SALES ORDERS orders@lidco.com.au F 1300 937 713

<sup>\*</sup>Lead times may apply



Date: Replaces: Feb 2013 Apr 2012

Emporia™ 100mm/150mm External Cap



Up to date stock availability can be viewed at www.lidco.com.au/indices

<sup>\*</sup>Lead times may apply



Aug 2013 Feb 2013 Replaces:

### **COMMERCIAL RANGE 719 SYSTEM**

# Emporia™ 100mm/150mm External Cap









 $1xx = 16.30 \times 10^{3} \text{ mm}^{4}$ 

700-933\* Adaptor - 413 System Sash







700-987 \* Glazing Adaptor -Structural Silicone  $1xx = 0.77 \times 10^3 \text{ mm}^4$ 

Up to date stock availability can be viewed at www.lidco.com.au/indices

SALES ORDERS orders@lidco.com.au F 1300 937 713

<sup>\*</sup>Lead times may apply

# Emporia™ 100mm/150mm External Cap



Date: Replaces: Feb 2013 Apr 2012













Up to date stock availability can be viewed at www.lidco.com.au/indices

<sup>\*</sup>Lead times may apply



Date: Feb 2013 Replaces: Apr 2012

# **COMMERCIAL RANGE 719 SYSTEM**

# Emporia™ 100mm/150mm External Cap



<sup>\*</sup>Lead times may apply

Up to date stock availability can be viewed at www.lidco.com.au/indices

SALES ORDERS orders@lidco.com.au F 1300 937