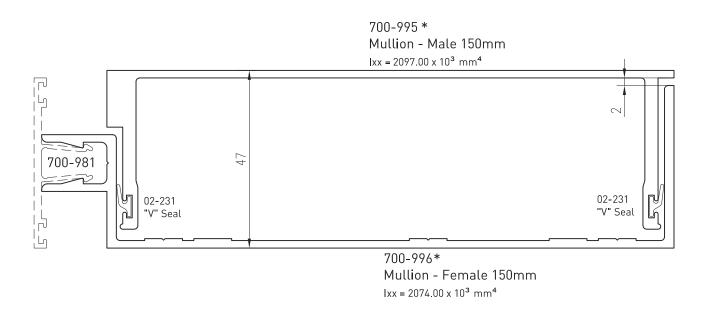

ALES ORDERS orders@lidco.com.au F 1300 937 713



Date: Replaces: Feb 2013 Apr 2012

# Emporia™ 100mm/150mm External Cap



Up to date stock availability can be viewed at www.lidco.com.au/indices

<sup>\*</sup>Lead times may apply



Emporia™ 100mm/150mm External Cap

Feb 2013 Apr 2012 Replaces:



Up to date stock availability can be viewed at www.lidco.com.au/indices

SALES ORDERS orders@lidco.com.au F 1300 937 713

<sup>\*</sup>Lead times may apply

Date: Replaces: Feb 2013 Apr 2012

# Emporia™ 100mm/150mm External Cap





700-984\*
Transom - Structural Silicone 100mm  $lxx = 848.00 \times 10^3 \text{ mm}^4$ 



Up to date stock availability can be viewed at www.lidco.com.au/indices

<sup>\*</sup>Lead times may apply



Emporia™ 100mm/150mm External Cap

Feb 2013 Apr 2012 Replaces:





Up to date stock availability can be viewed at www.lidco.com.au/indices

SALES ORDERS orders@lidco.com.au F 1300 937 713

<sup>\*</sup>Lead times may apply



Date: Replaces: Feb 2013 Apr 2012

Emporia™ 100mm/150mm External Cap



Up to date stock availability can be viewed at www.lidco.com.au/indices

<sup>\*</sup>Lead times may apply



Aug 2013 Feb 2013 Replaces:

### **COMMERCIAL RANGE 719 SYSTEM**

# Emporia™ 100mm/150mm External Cap









 $1xx = 16.30 \times 10^{3} \text{ mm}^{4}$ 

700-933\* Adaptor - 413 System Sash







700-987 \* Glazing Adaptor -Structural Silicone  $1xx = 0.77 \times 10^3 \text{ mm}^4$ 

Up to date stock availability can be viewed at www.lidco.com.au/indices

SALES ORDERS orders@lidco.com.au F 1300 937 713

<sup>\*</sup>Lead times may apply

# Emporia™