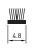

Suitable for LSS-102

and 400-400

Suitable for 400-400

02-015 - 4mm Woolpile

\\\**\**/// 4.8

Up to date stock availability can be viewed at www.lidco.com.au/indices