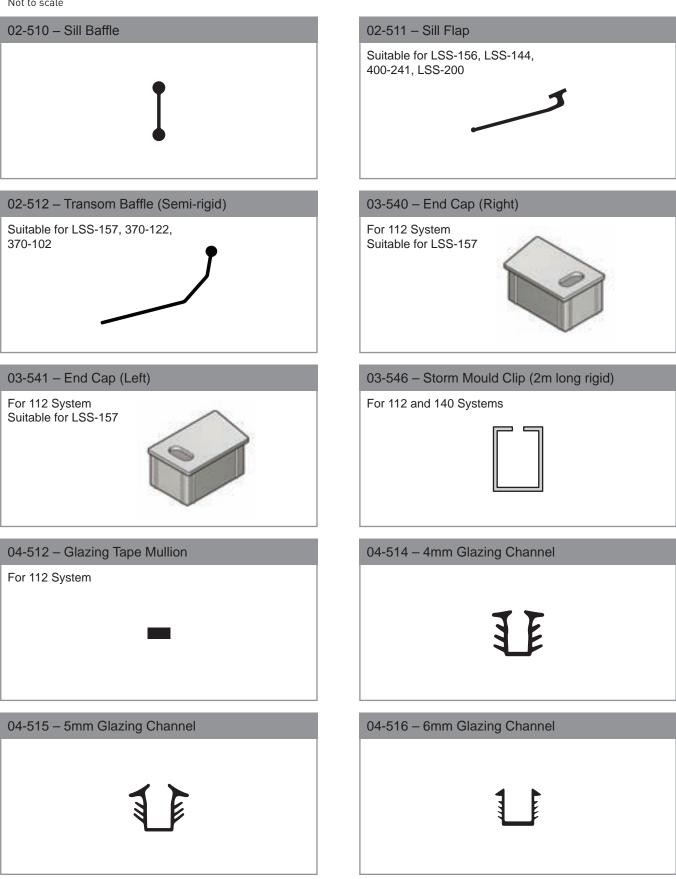

## CONTEMPORARY RANGE 112 SYSTEM

Lifestyle<sup>™</sup> Sliding Window

Not to scale

Up to date stock availability can be viewed at www.lidco.com.au/indices