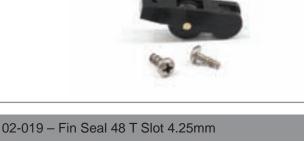

Suitable for LSS-102

and 400-400

Suitable for 400-400

02-015 - 4mm Woolpile

\\\**\**/// 4.8

Up to date stock availability can be viewed at www.lidco.com.au/indices