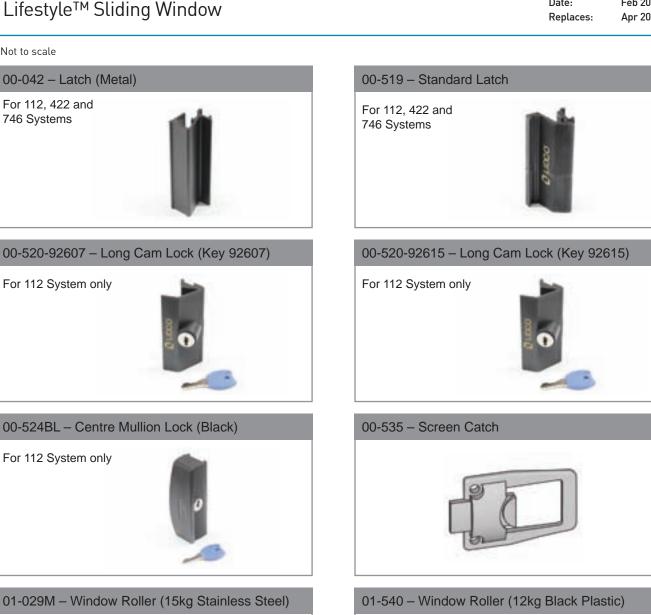

Suitable for LSS-102

and 400-400

Suitable for 400-400

02-015 - 4mm Woolpile

\\\**\**/// 4.8

Up to date stock availability can be viewed at www.lidco.com.au/indices